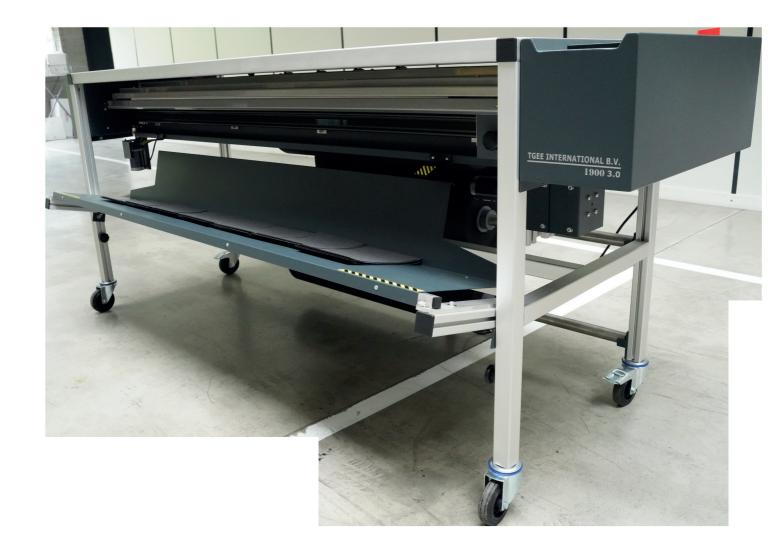

#### TGEE 1900 3.0 Cutting Machine for Vliseline

The TGEE 1900 3.0 is a fully automatic cutting machine for cutting the vliseline backings fore clothes whilst embroidering.

The cutting of embroidery backings is mostly done by hand, so you will lose a lot of production and labour time on the other hand you will lose a lot of Vliseline material, because you can't cut efficient enough by hand, most of the time you want to be sure and you will cut 2-4 cm more Vliseline than required.

## The TGEE 1900 3.0 can cut at the same time 1-3 rolls Vliseline embroidery backing material with a maximum width of 1500mm/150cm. By using 8 cutting knives, you can get 24 embroidery backings per cycle!

The length installation and the number of the Vliseline embroidery backings to be cut, can be programmed on a display, the width installation is user friendly and can be done manually, by adjusting the knives. One push on the button and your embroidery backings will be cut fully automatic.

The cutting machine for embroidery backings is removable and the upper side can be used as a working table for preparing and completing the clothes.

Furthermore it's possible to cut the rolls of Vliseline embroidery backing material in almost any size.

The advantages of the TGEE 1900 3.0 Vliseline cutting machine:

- Enormous labour time/labour cost saving compared to handwork
- High production volume of embroidery backings per hour
- Multifunctional: cutting machine for Vliseline and working table
- Competitive price and therefore fast return on investment
- Saving on your purchases: no unusable Vliseline or loss of material