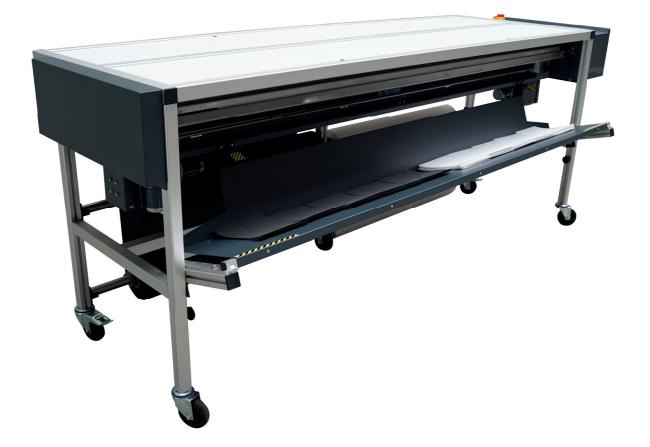

#### TGEE 2300 3.0 Cutting Machine for Vliseline

The TGEE 2300 3.0 is a fully automatic cutting machine for cutting the vliseline backings fore clothes whilst embroidering.

The cutting of embroidery backings is mostly done by hand, so you will lose a lot of production and labour time on the other hand you will lose a lot of Vliseline material, because you can't cut efficient enough by hand, most of the time you want to be sure and you will cut 2-4 cm more Vliseline than required.

### The TGEE 2300 3.0 can cut at the same time 6 rolls with Vliseline embroidery backing material of each 900mm or 3 rolls of each 1800mm. By using 10 cutting knives, you can get 36 embroidery backings per cycle!

The length installation and the number of the Vliseline embroidery backings to be cut, can be programmed on a display, the width installation is user friendly and can be done manually, by adjusting the knives. One push on the button and your embroidery backings will be cut fully automatic.

The cutting machine for embroidery backings is removable and the upper side can be used as a working table for preparing and completing the clothes.

Furthermore it's possible to cut the rolls of Vliseline embroidery backing material in different sizes like 20cm x 20cm and 40cm x 40cm at the same time.

The advantages of the TGEE 2300 3.0 Vliseline cutting machine:

- Enormous labour time/labour cost saving compared to handwork
- High production volume of embroidery backings per hour
- Multifunctional: cutting machine for Vliseline and working table
- Competitive price and therefore fast return on investment
- Saving on your purchases: no unusable Vliseline or loss of material