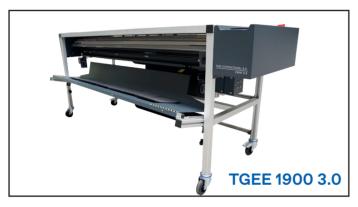

The TGEE Viseline cutter fully automatically cuts almost all types of Viseline rolls up to 1500 mm width.

TGEE 1900 3.0 cuts max. 3 rolls up to 1500mm width, ideal for the usual roll lengths of Madeira and Gunold (1050mm width)