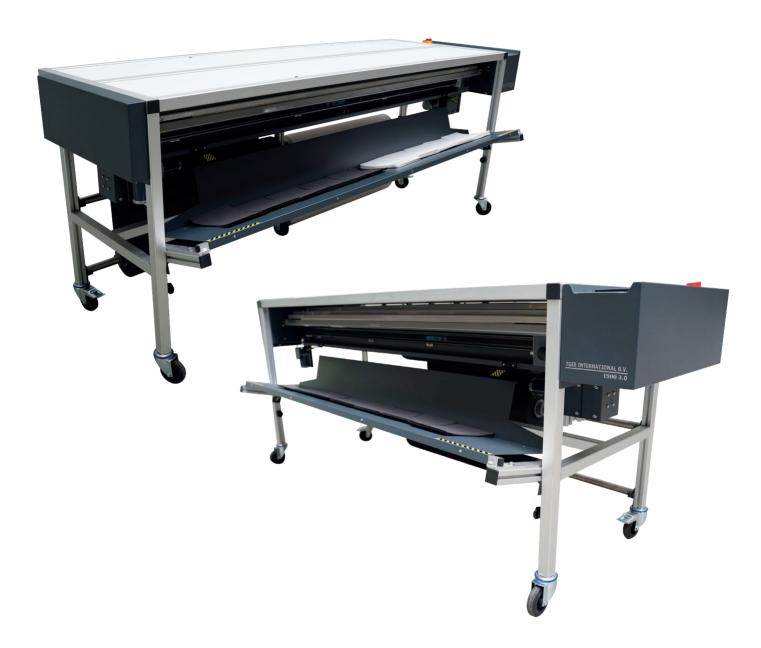

## Vliseline Cutter

The advantages of the TGEE 2300 3.0 and 1900 3.0 Vliseline Cutting machine:

- Enormous labour time/labour cost saving compared to handwork and no loss/waste of material
- Almost all types of Vliseline can be cut with the new cutting process
- Touchscreen with full control over safety and cutting process
- Complete system for cutting all sizes of vliseline backings and fast ROI

The TGEE Viseline cutter fully automatically cuts almost all types of Viseline rolls up to 1500 mm width.

TGEE 1900 3.0 cuts max. 3 rolls up to 1500mm width, ideal for the usual roll lengths of Madeira and Gunold (1050mm width)

TGEE 2300 3.0 cut max. 6 rolls up to 900mm width, 2 different sizes can be set in 1 cycle, like left hand side 200mm x 200mm and right hand side 400mm x400mm at the same time.

We supply our TGEE cutting machines worldwide through our dealer network with practical advice and after-sales service.