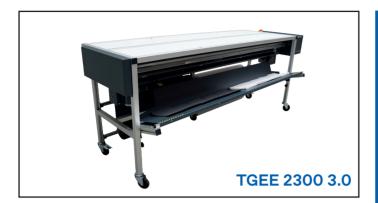

TGEE 2300 3.0 cut max. 6 rolls up to 900mm width, 2 different sizes can be set in 1 cycle, like left hand side 200mm x 200mm and right hand side 400mm x400mm at the same time.

We supply our TGEE cutting machines worldwide through our dealer network with practical advice and after-sales service.