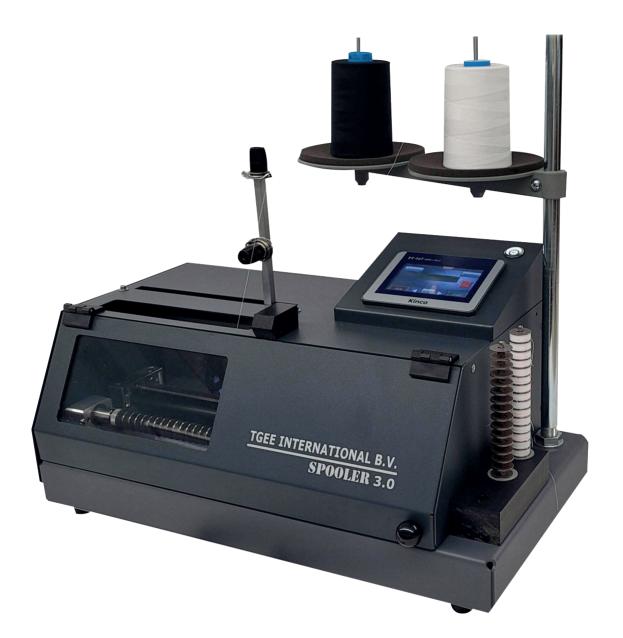

### **TGEE SPOOLER 3.0** Automatic Bobbin Winder

#### The advantages of the TGEE 3.0 Automatic Bobbin winder:

- Enormous labour time / labour cost savings compared to single Bobbin winders
- Suitable for multiple Industries: Embroidery, Automotive, Sewing, Quilting and much more...
- All types of Bobbins and yarn possible: large, small, thick, stiff
- Capacity up to 70 Bobbins per hour, user-friendly for every day and with touchscreen control
- Sustainable device, made in The Netherlands with high-end quality parts

#### The TGEE SPOOLER 3.0 is winding in 1 cycle - without interference of the operator - maximum 15 Bobbins, where other machines can only wind 1 Bobbin at the time.

Do you have special yarn and bobbins? After our extensive testing we will give you proper advice.