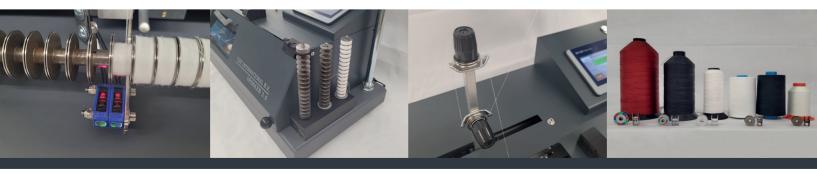

#### The TGEE SPOOLER 3.0 is winding in 1 cycle - without interference of the operator - maximum 15 Bobbins, where other machines can only wind 1 Bobbin at the time.

Do you have special yarn and bobbins? After our extensive testing we will give you proper advice.

After receiving the Bobbins and yarn from the customer, each machine will be adjusted to customer specifications for the most optimal result.

The automatic yarn cutting system cuts most yarn, thicker yarn can be cut with our hand cutting system.